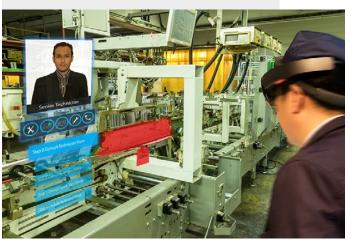

#### Simulation and Virtual Reality

Immersive learning technologies are cutting-edge methods for delivering simulated training environments or skills. Epsilon XR is already developing virtual training systems for military applications and more.

- Simulation/Stimulation
- Virtual Task Trainers (VTT)
- Virtual Training Aids (VTA)
- Virtual Reality (VR)
- Augmented Reality (AR)
- Multiple player VR